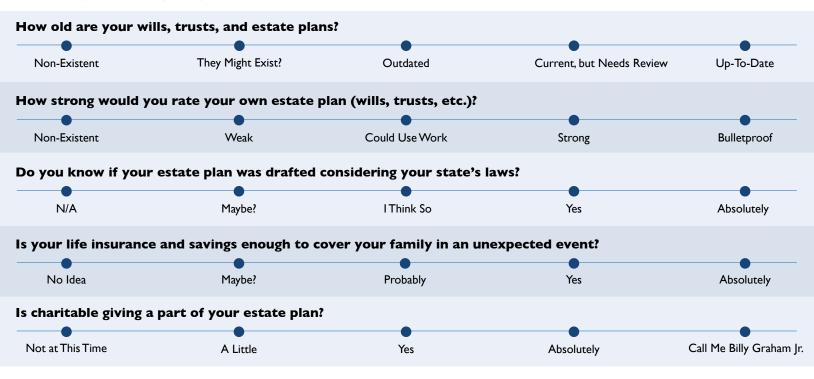

## **FAMILY STEWARDSHIP QUESTIONNAIRE**

Valtierra Investment Group would love to help you and your family with your financial stewardship.

## Building a Strong Legacy - Your Family and Your Assets



## Full Financial Physical - A Check-Up for Your Wealth



www.valtierrainvestmentgroup.com | 1701 Legacy Drive, Suite 1150, Frisco, TX 75034 | 214.214.3320 | randy@valtierrainvestmentgroup.com

## Planning for Your Aging Parents - Controlling the Chaos



| Comments |  |  |
|----------|--|--|

 Name
 Email

 Address
 City
 State
 Zip Code

 Cell Phone
 Best Time to Call or E-Mail?

Wells Fargo Advisors Financial Network is not a legal or tax advisor.