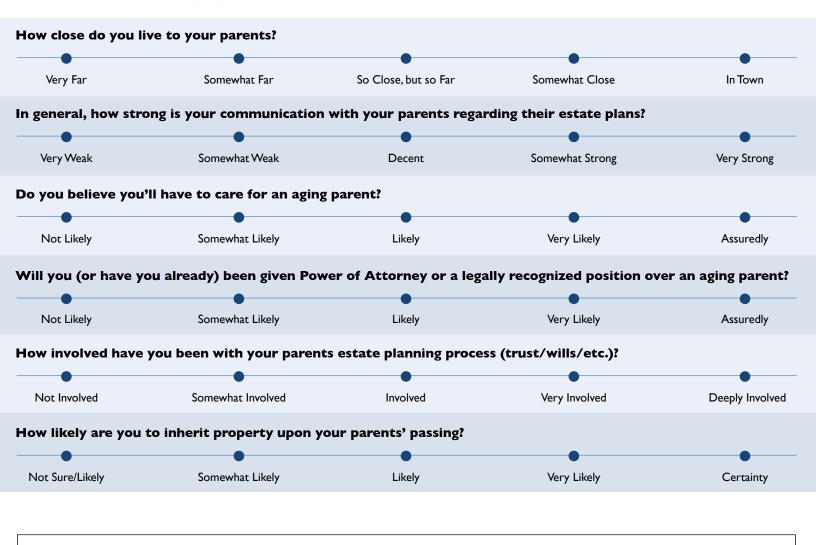

## Planning for Your Aging Parents - Controlling the Chaos

| Comments |  |  |
|----------|--|--|

 Name
 Email

 Address
 City
 State
 Zip Code

 Cell Phone
 Best Time to Call or E-Mail?

Wells Fargo Advisors Financial Network is not a legal or tax advisor.